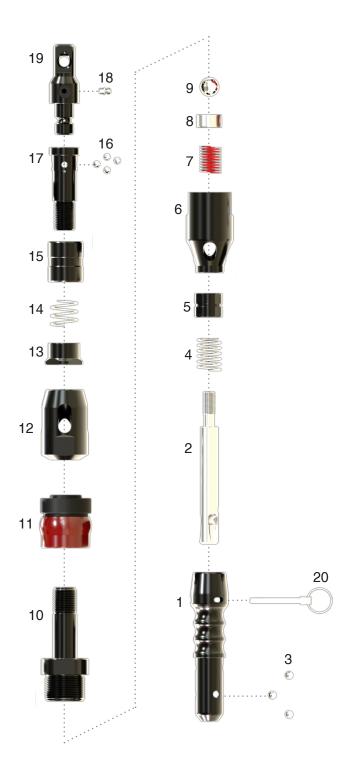

| BQTKU OVERSHOT |          |                                  |     |
|----------------|----------|----------------------------------|-----|
| #              | Part No. | Description                      | Qty |
|                | 5008025  | O/Shot, BQTKU R/L                | 1   |
| 1              | 5008024  | Body, BQ/NQ O/Shot               | 1   |
| 2              | 5008023  | Wedge, BQ/NQ Lifting             | 1   |
| 3              | 5005100  | Ball, 3/8" SS                    | 3   |
| 4              | 5008028  | Spring, R/L O/Shot               | 1   |
| 5              | 5009165  | Jam Nut, BQU/NQU R/L O/Shot      | 1   |
| 6              | 5008105  | Adapter, BQ R/L R/L O/Shot Joint | 1   |
| 7              | 104966   | Fluid Retention Spring, Light    | 1   |
| 8              | 306131   | Bushing, Fluid Retention         | 1   |
| 9              | 62374    | Ball, 22mm                       | 1   |
| 10             | 3543906  | Pump-In Seal Seat, QU            | 1   |
| 11             | 64683    | Lip Seal, BQTK                   | 2   |
| 12             | 5008478  | Body, BQU R/L Upper              | 1   |
| 13             | 5009682  | Jam Nut, Cable Release           | 1   |
| 14             | 5009686  | Spring, O/Shot Cable Release     | 1   |
| 15             | 5009681  | Sleeve, O/Shot Cable Release     | 1   |
| 16             | 5008079  | Ball, 5/16" SS                   | 4   |
| 17             | 5009680  | Box, O/Shot Cable Release        | 1   |
| 18             | 5009683  | Body, Cable Release Swivel       | 1   |
| 19             | 17447    | Fitting, Hyd Grease              | 1   |
| 20             | 3546747  | Pin, O/Shot Locking              | 1   |