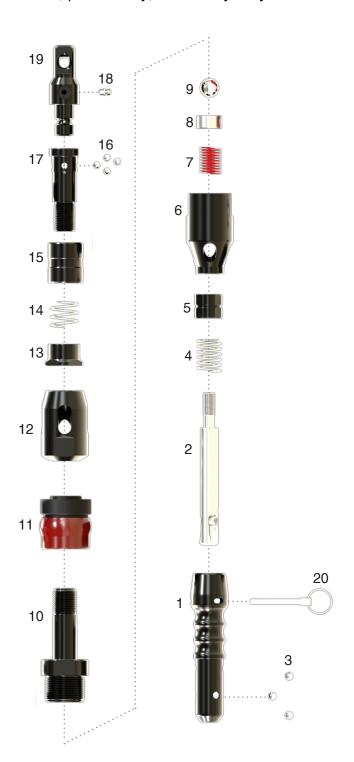

| HQU OVERSHOT |          |                                  |     |
|--------------|----------|----------------------------------|-----|
| #            | Part No. | Description                      | Qty |
|              | 5008040  | O/Shot, HQU R/L                  | 1   |
| 1            | 5008044  | Body, HQ O/Shot                  | 1   |
| 2            | 5008043  | Wedge, HQ Lifting                | 1   |
| 3            | 5008078  | Ball, 7/16" SS                   | 3   |
| 4            | 5008834  | Spring, HQ R/L O/Shot            | 1   |
| 5            | 5009213  | Jam Nut, HQU R/L O/Shot          | 1   |
| 6            | 5008041  | Adapter, HQ R/L R/L O/Shot Joint | 1   |
| 7            | 104966   | Fluid Retention Spring, Light    | 1   |
| 8            | 306131   | Bushing, Fluid Retention         | 1   |
| 9            | 62374    | Ball, 22mm                       | 1   |
| 10           | 3543997  | Seat, HQU Pump-In                | 1   |
| 11           | 5006212  | Seal Asm, HQU V-Wall             | 2   |
| 12           | 5008042  | Body, HQU R/L Upper              | 1   |
| 13           | 5009682  | Jam Nut, Cable Release           | 1   |
| 14           | 5009686  | Spring, O/Shot Cable Release     | 1   |
| 15           | 5009681  | Sleeve, O/Shot Cable Release     | 1   |
| 16           | 5008079  | Ball, 5/16" SS                   | 4   |
| 17           | 5009680  | Box, O/Shot Cable Release        | 1   |
| 18           | 5009683  | Body, Cable Release Swivel       | 1   |
| 19           | 17447    | Fitting, Hyd Grease              | 1   |
| 20           | 3546747  | Pin, O/Shot Locking              | 1   |