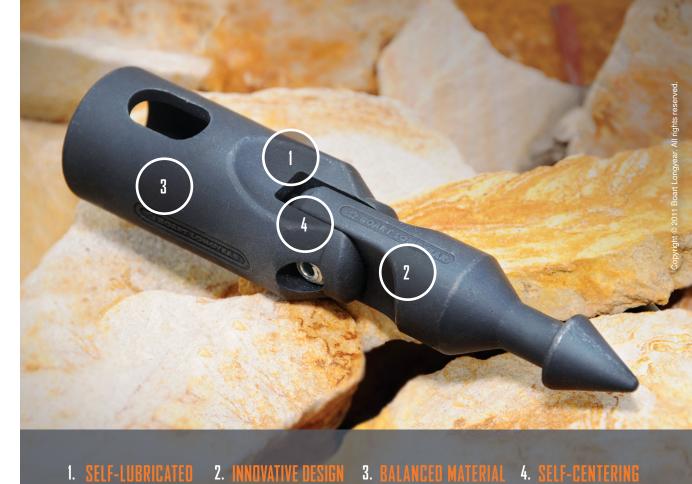

## **Strong Platform**

The new MKII Spearhead Assembly consists of a redesigned spearpoint and spearhead body for added strength and safety. It also features self-lubricating nylon to reduce wear, self-centering spearpoint with multiple detent positions, and an innovative design to eliminate pinch points.

Significantly reduces wear and corrosion, improving ease of maintenance.

Unique design maintains Q<sup>™</sup> wireline compatibility while eliminating pivot pinch point.

Optimized design is 70% stronger in pull, and 50% stronger in bending, preventing deformation from overload or "off-pivot loading."

Multiple 'selfcentering' pivot detent positions.