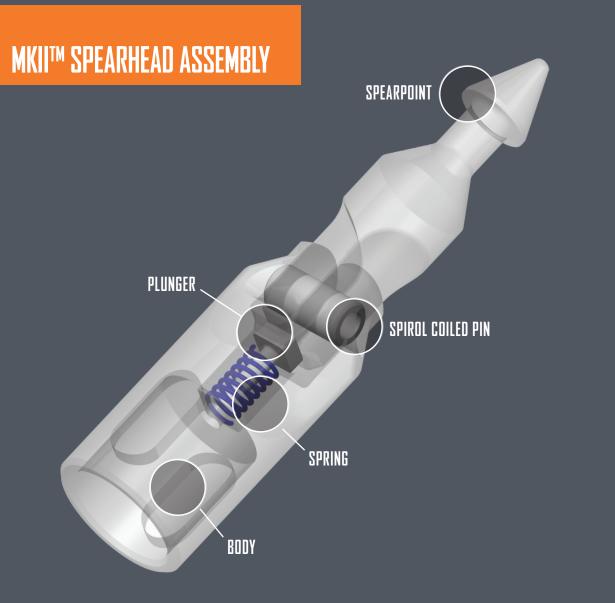

## **Strong Platform**

The new MKII Spearhead Assembly consists of a redesigned spearpoint and spearhead body for added strength and safety. It also features self-lubricating nylon to reduce wear, self-centering spearpoint with multiple detent positions, and an innovative design to eliminate pinch points.

# **NEW PARTS CROSS-REFERENCE**

|                                                                                     | Old Spearhead                                                              | New MKII <sup>™</sup> Spearhead                                                                      |
|-------------------------------------------------------------------------------------|----------------------------------------------------------------------------|------------------------------------------------------------------------------------------------------|
| Spearhead ASM                                                                       | N/A                                                                        | 5003201                                                                                              |
| Spearpoint                                                                          | 42981                                                                      | 5003196                                                                                              |
| Spring                                                                              | 28321                                                                      | 5003191                                                                                              |
| Plunger                                                                             | 42982                                                                      | 3547002                                                                                              |
| Spearhead Body                                                                      | 3544134                                                                    | 5003198                                                                                              |
| Spirol Pin                                                                          | 24225                                                                      | 5003199                                                                                              |
|                                                                                     | Old Spearhead                                                              | New MKII <sup>™</sup> Spearhead                                                                      |
| Spearhead ASM                                                                       | N/A                                                                        | 5003200                                                                                              |
| Spearpoint                                                                          | 42913                                                                      | 3547000                                                                                              |
| Spring                                                                              | 15141                                                                      | 5003191                                                                                              |
| Plunger                                                                             | 42914                                                                      | 3547002                                                                                              |
| Spearhead Body                                                                      | 3544135                                                                    | 5003194                                                                                              |
| Spirol Pin                                                                          | 42905                                                                      | 5003192                                                                                              |
|                                                                                     |                                                                            |                                                                                                      |
|                                                                                     | Old Spearhead                                                              | New MKII <sup>™</sup> Spearhead                                                                      |
| Spearhead ASM                                                                       | Old Spearhead<br>N/A                                                       | New MKII <sup>™</sup> Spearhead<br>5003190                                                           |
| Spearhead ASM Spearpoint                                                            | •                                                                          | · · · · · · · · · · · · · · · · · · ·                                                                |
| ·                                                                                   | N/A                                                                        | 5003190                                                                                              |
| Spearpoint                                                                          | N/A<br>42913                                                               | 5003190<br>3547000                                                                                   |
| Spearpoint Spring                                                                   | N/A<br>42913<br>15141                                                      | 5003190<br>3547000<br>5003191                                                                        |
| Spearpoint Spring Plunger                                                           | N/A<br>42913<br>15141<br>42914                                             | 5003190<br>3547000<br>5003191<br>3547002                                                             |
| Spearpoint Spring Plunger Spearhead Body                                            | N/A<br>42913<br>15141<br>42914<br>3544136                                  | 5003190<br>3547000<br>5003191<br>3547002<br>3547004                                                  |
| Spearpoint Spring Plunger Spearhead Body                                            | N/A 42913 15141 42914 3544136 42905                                        | 5003190<br>3547000<br>5003191<br>3547002<br>3547004<br>5003192                                       |
| Spearpoint Spring Plunger Spearhead Body Spirol Pin                                 | N/A  42913  15141  42914  3544136  42905  Old Spearhead                    | 5003190<br>3547000<br>5003191<br>3547002<br>3547004<br>5003192<br>New MKII™ Spearhead                |
| Spearpoint Spring Plunger Spearhead Body Spirol Pin Spearhead ASM                   | N/A 42913 15141 42914 3544136 42905 Old Spearhead N/A                      | 5003190  3547000  5003191  3547002  3547004  5003192  New MKII™ Spearhead  5003195                   |
| Spearpoint Spring Plunger Spearhead Body Spirol Pin Spearhead ASM Spearpoint        | N/A  42913  15141  42914  3544136  42905  Old Spearhead  N/A  42913        | 5003190  3547000  5003191  3547002  3547004  5003192  New MKII™ Spearhead  5003195  3547000          |
| Spearpoint Spring Plunger Spearhead Body Spirol Pin Spearhead ASM Spearpoint Spring | N/A  42913  15141  42914  3544136  42905  Old Spearhead  N/A  42913  15141 | 5003190  3547000  5003191  3547002  3547004  5003192  New MKII™ Spearhead  5003195  3547000  5003191 |