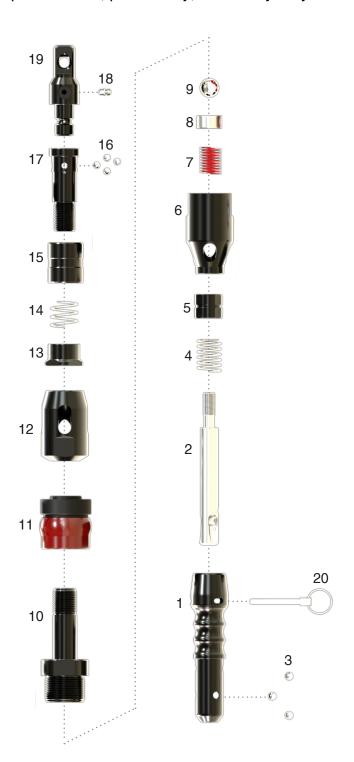

| NQU/NQTKU OVERSHOT |          |                                  |     |
|--------------------|----------|----------------------------------|-----|
| #                  | Part No. | Description                      | Qty |
|                    | 5008030  | O/Shot, NQU/NQTKU R/L            | 1   |
| 1                  | 5008024  | Body, BQ/NQ O/Shot               | 1   |
| 2                  | 5008023  | Wedge, BQ/NQ Lifting             | 1   |
| 3                  | 5005100  | Ball, 3/8" SS                    | 3   |
| 4                  | 5008028  | Spring, R/L O/Shot               | 1   |
| 5                  | 5009165  | Jam Nut, BQU/NQU R/L O/Shot      | 1   |
| 6                  | 5008039  | Adapter, NQ R/L R/L O/Shot Joint | 1   |
| 7                  | 104966   | Fluid Retention Spring, Light    | 1   |
| 8                  | 306131   | Bushing, Fluid Retention         | 1   |
| 9                  | 62374    | Ball, 22mm                       | 1   |
| 10                 | 5008801  | Seat, NQU R/L Seal               | 1   |
| 11                 | 5003432  | Seal Asm, NQU V-Wall             | 2   |
| 12                 | 5008705  | Body, NQU R/L Upper              | 1   |
| 13                 | 5009682  | Jam Nut, Cable Release           | 1   |
| 14                 | 5009686  | Spring, O/Shot Cable Release     | 1   |
| 15                 | 5009681  | Sleeve, O/Shot Cable Release     | 1   |
| 16                 | 5008079  | Ball, 5/16" SS                   | 4   |
| 17                 | 5009680  | Box, O/Shot Cable Release        | 1   |
| 18                 | 5009683  | Body, Cable Release Swivel       | 1   |
| 19                 | 17447    | Fitting, Hyd Grease              | 1   |
| 20                 | 3546747  | Pin, O/Shot Locking              | 1   |